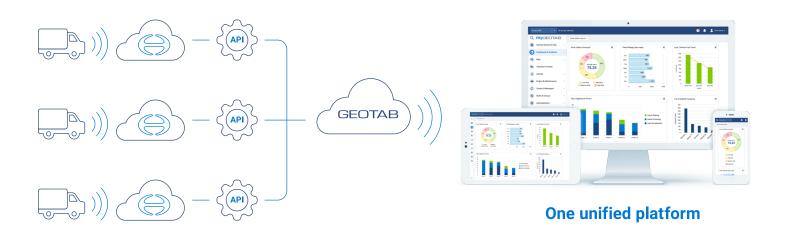

# Geotab Integrated **Solution for Hino Trucks**

Integrated with telematics hardware at the factory. One integrated platform powered by Geotab for fleet management.

Geotab Integrated Solution for Hino Trucks is a unique and expandable telematics platform. Factory-installed telematics hardware on Hino Truck models integrated with Geotab's platform, offer powerful tools for fleet management. Geotab's fleet management software, MyGeotab, takes the complexity out of collecting data and transforms it into actionable insights for fleet owners, with end-to-end data protection.

## **Integrated fleet management**

All vehicle data from Hino Trucks is funneled to one integrated platform, MyGeotab, for quicker and better informed decisions

#### **Expandability**

Expand your solution with Geotab Marketplace offerings

The power of Geotab's telematics technology along with embedded telematics on Hino Trucks models\* equips fleets with a turnkey connectivity solution that helps maximize fuel management, reduce downtime, and increase productivity and efficiency. Collect and monitor rich, high-quality data from Hino Trucks\* with end-to-end data protection. With ready-to-go factory-fitted telematics and integration of the MyGeotab fleet management platform, reaching a new level of connectivity is easier than ever.